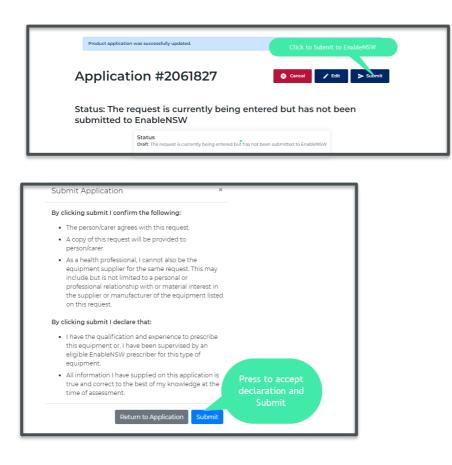

| Produ        | t application was successfully updated.                                                         |      |
|--------------|-------------------------------------------------------------------------------------------------|------|
| Арр          | lication #2061827                                                                               | bmit |
|              | : The request is currently being entered but has not been<br>tted to EnableNSW                  | ]    |
| Status on Dr | Status<br>Draft: The request is currently being entered but has not been submitted to EnableNSW | -    |

• Select <u>Submit</u> for review

| P  | t application was successfully updated.                                                         |          |
|----|-------------------------------------------------------------------------------------------------|----------|
| Ар | lication #2061827                                                                               | - Submit |
|    | : The request is currently being entered but has not been<br>tted to EnableNSW                  |          |
|    | Status<br>Draft: The request is currently being entered but has not been submitted to EnableNSW | _        |
|    |                                                                                                 |          |

| Submit Application ×                                                                                                                                                                                                                                                                                              |                                              |
|-------------------------------------------------------------------------------------------------------------------------------------------------------------------------------------------------------------------------------------------------------------------------------------------------------------------|----------------------------------------------|
| By clicking submit I confirm the following:                                                                                                                                                                                                                                                                       |                                              |
| • The person/carer agrees with this request.                                                                                                                                                                                                                                                                      |                                              |
| <ul> <li>A copy of this request will be provided to<br/>person/carer.</li> </ul>                                                                                                                                                                                                                                  |                                              |
| <ul> <li>As a health professional, I cannot also be the<br/>equipment supplier for the same request. This may<br/>include but is not limited to a personal or<br/>professional relationship with or material interest in<br/>the supplier or manufacturer of the equipment listed<br/>on this request.</li> </ul> |                                              |
| By clicking submit I declare that:                                                                                                                                                                                                                                                                                |                                              |
| <ul> <li>I have the qualification and experience to prescribe<br/>this equipment or, I have been supervised by an<br/>eligible EnableNSW prescriber for this type of<br/>equipment.</li> </ul>                                                                                                                    |                                              |
| <ul> <li>All information I have supplied on this application is<br/>true and correct to the best of my knowledge at the<br/>time of assessment.</li> </ul>                                                                                                                                                        | Press to accept<br>declaration and<br>Submit |
| Return to Application Submit                                                                                                                                                                                                                                                                                      | Submite                                      |

Select Submit to submit application to EnableNSW

• After submission, your application status is now in 'Pending' state

| Applica | ation #2061829                                                                                   |
|---------|--------------------------------------------------------------------------------------------------|
|         | e request has been received and awaiting review by an<br>N team member                           |
| Status  | Status<br>Pending: The request has been received and awaiting review by an EnableNSW team member |
|         |                                                                                                  |