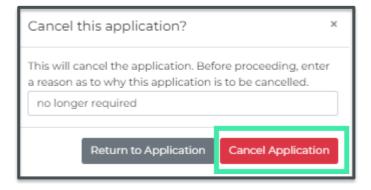

#### Select <u>Cancel</u>

| Product applicatio | n was successfully updated.                                                                        |
|--------------------|----------------------------------------------------------------------------------------------------|
| Status: The r      | Click to cancel application<br>request is currently being entered but has not been<br>to EnableNSW |
|                    | Status<br>Draft: The request is currently being entered but has not been submitted to EnableNSW    |

- Enter reason as to why this application is to be cancelled
- Select <u>Cancel Application</u>

• Application is now cancelled