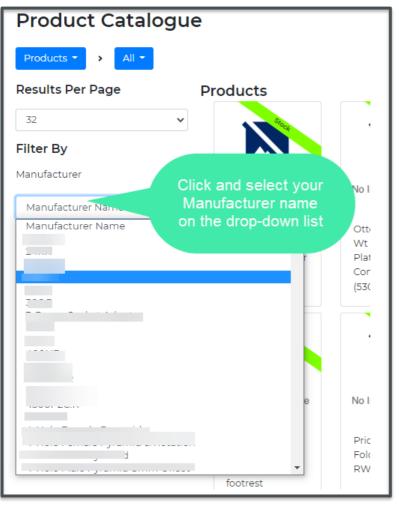

## Product search using manufacturer name and brand name

Steps

- On EnableNSW Online homepage select Search Products to open product catalogue
- Select Manufacturer Name to reveal dropdown list
- Find your manufacturer name and select