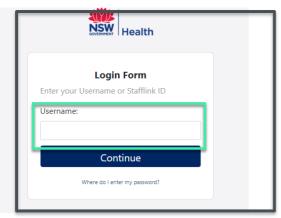

• Select Sign In button and select Sign in with Stafflink

| A NSW Government website |  |
|--------------------------|--|
|                          |  |
| Sign in                  |  |
| Sign in with Stafflink   |  |

• Enter your Stafflink number and select Continue

• Enter your password in the provided field and select Enter

• You should now have successfully signed into EnableNSW Online via Stafflink

Only linked and validated accounts will be able to submit an equipment request using EnableNSW Online. If you have successfully validated your prescriber profile and are still experiencing issues adding products to CART or creating new requests, please contact EnableNSW on 1800 362 253 (option 8) or email <u>enable@health.nsw.gov.au</u> for assistance