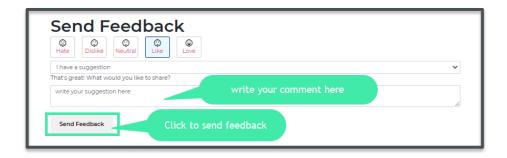

• Select your feedback and choose reason

| Send Feedback                                                                  | Select your<br>feedback | × |
|--------------------------------------------------------------------------------|-------------------------|---|
| Choose<br>I couldn't find something<br>I found a technical problem             |                         |   |
| I have a suggestion<br>I have a compliment<br>Any other thoughts or questions? | Choose feedback reason  |   |

- Write your comment if applicable
- Select 'Send feedback' to send