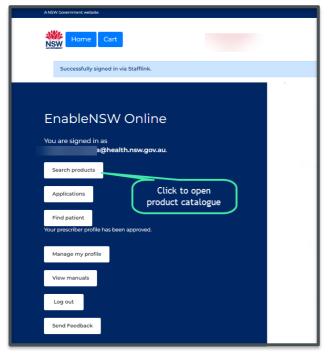

#### Steps

- Sign in to your EnableNSW Online account
- On the homepage, select Search Products to open product catalogue

| A NSW Government website                                                                                                        |
|---------------------------------------------------------------------------------------------------------------------------------|
| Successfully signed in via Stafflink.                                                                                           |
| EnableNSW Online<br>You are signed in as<br>a@health.nsw.gov.au.<br>Search products<br>Applications<br>View manuals<br>Ligg out |
| Send Feedback                                                                                                                   |