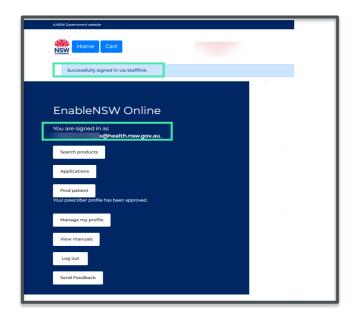

## Manage your prescriber profile

 $\sum_{i=1}^{n}$  It is important to keep your details up to date to avoid any unnecessary delays

Steps

- Sign in to EnableNSW Online website
- On the Homepage select Manage profile

|   | A NSW Government website                                                                                            |  |
|---|---------------------------------------------------------------------------------------------------------------------|--|
|   | Home Cart                                                                                                           |  |
|   | Successfully signed in via stamink.                                                                                 |  |
|   | EnableNSW Online<br>You are signed in as<br>a@health.nsw.gov.au.<br>Search products<br>Applications<br>Find patient |  |
|   | Your prescriber profile has been approved.                                                                          |  |
| C | Manage my profile<br>View manuals                                                                                   |  |
|   | Log out                                                                                                             |  |
|   | Send Feedback                                                                                                       |  |