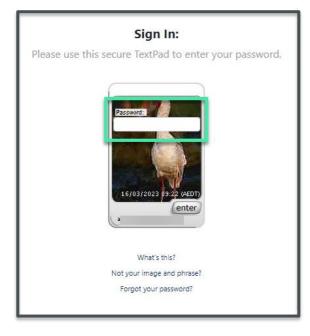

• Enter your Stafflink number and select Continue

• Enter your password in the provided field and select Enter

• You should now have successfully signed into EnableNSW Online via Stafflink

Only linked and validated accounts will be able to submit an equipment request using EnableNSW Online. If you have successfully validated your prescriber profile and are still experiencing issues adding products to CART or creating new requests, please contact EnableNSW on 1800 362 253 (option 8) or email <u>enable@health.nsw.gov.au</u> for assistance