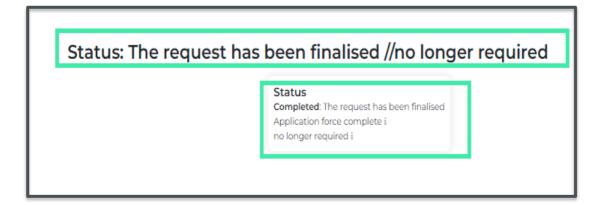

Select Submit to submit application to EnableNSW

• After submission, your application status is now in 'Pending' state

| Applica | ation #2061829                                                                                   |
|---------|--------------------------------------------------------------------------------------------------|
|         | e request has been received and awaiting review by an<br>N team member                           |
| Status  | Status<br>Pending: The request has been received and awaiting review by an EnableNSW team member |
|         |                                                                                                  |