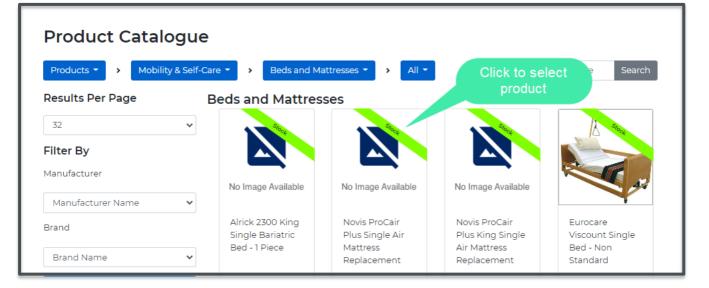

• If you wish you can continue filtering products using the Product Categories and/or subcategories by selecting the dropdown arrows on each category tab

| Product Catalogue             |                    | 3                     |                                     |                    |        |
|-------------------------------|--------------------|-----------------------|-------------------------------------|--------------------|--------|
| Products - Mobility & Self-Ca | are 🔹 🔸 Compressio | n Garment 🔹 🔸 🛛 All 🔹 |                                     | Product Code, Name | Search |
| Rest Per Page 2               | Compression Gar    | ment                  | wer limb compre                     | -                  |        |
| 32 🗸                          |                    |                       | her compression<br>oper limb compre | -                  |        |
| Filter By                     |                    |                       |                                     |                    |        |
| Manufacturer                  | No Image Available | No Image Available    | No Image A                          | Click to select    | ilable |
| Manufacturer Name 🗸 🗸         |                    |                       |                                     | category           |        |
| Brand                         | Other              | Ellipsis Therapy      | CI1C-G                              | CITC-G             |        |