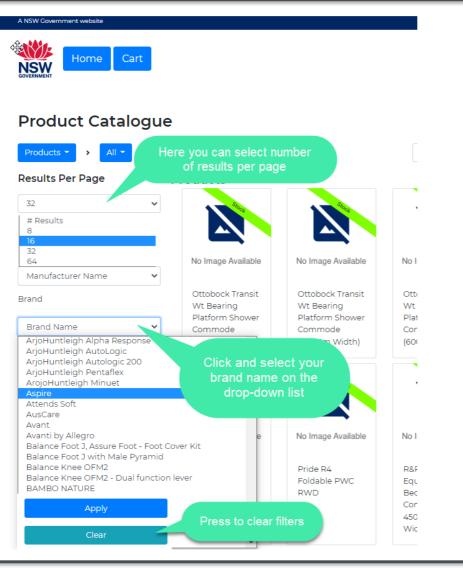

- Select Brand Name and select your brand name on the dropdown list
- To define the number of results per page, select the number under <u>Results Per Page</u>