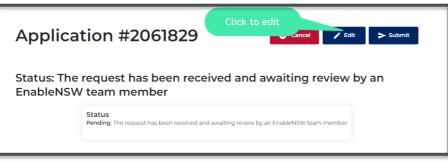

# **Edit Application**

- There are two ways to edit an application
- Immediately after submitting the application, you can select Edit button
- On your list of applications, select Edit
- After submitting application, select  $\underline{Edit}$  to make changes to your application

 On your list of Applications, go to the application you wish to edit, under <u>Actions</u> tab select <u>Edit</u>

| Applica  | ations                  |                   |         |               | + New application |
|----------|-------------------------|-------------------|---------|---------------|-------------------|
| Status   | Results per page        | e Order by        |         |               |                   |
| No Flag  | ✔ 20                    | ✓ ID Descending   | ✓ Apply |               | Search            |
| ID       | Status                  |                   |         | Click to Edit | Actions           |
| #2061680 | Pending Last changed 7  | ninutes ago.      |         | application   | Show Edit         |
| #2061678 | Pending Last changed ab | out 21 hours ago. |         | Person, Test  | Show Edit         |
| #2061666 | Pending Last changed 6  | days ago.         |         | Person, Test  | Show              |
|          |                         |                   |         |               |                   |