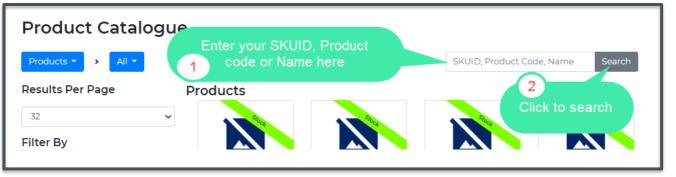

# Product search using SKUID, manufacturer product code and name

Steps

• On EnableNSW Online homepage select Search Products to open product catalogue

- Navigate to the search box on the right-hand side of the page
- Enter your SKUID, Product code or name on the field provided
- Select <u>Search</u> to search product(s)